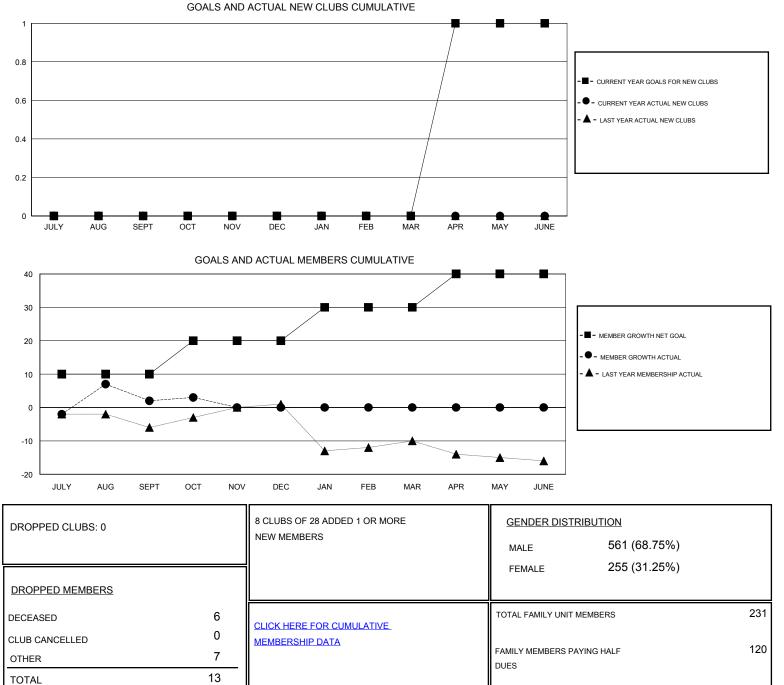

## District 14 J

Results as of: 10/31/2019

| GMT:                           | LOCATION PENNSYLVANIA |           |               |                       |                           |                         | GMT CA                                             |
|--------------------------------|-----------------------|-----------|---------------|-----------------------|---------------------------|-------------------------|----------------------------------------------------|
| Clubs<br>RESULTS FOR 2019-2020 |                       |           |               | Members               |                           |                         |                                                    |
|                                |                       |           |               | RESULTS FOR 2019-2020 |                           |                         |                                                    |
| QUARTER                        | NEW CLUB GOAL         | NEW CLUBS | DROPPED CLUBS | QUARTER               | MEMBER GROWTH NET<br>GOAL | MEMBER GROWTH<br>ACTUAL | DROPPED<br>MEMBERS ACTUAL<br>(including transfers) |
| JULY/AUG/SEPT                  | 0                     | 0         | 0             | JULY/AUG/SEPT         | 10                        | 12                      | 10                                                 |
| OCT/NOV/DEC                    | 0                     | 0         | 0             | OCT/NOV/DEC           | 10                        | 4                       | 3                                                  |
| JAN/FEB/MAR                    | 0                     | 0         | 0             | JAN/FEB/MAR           | 10                        | 0                       | 0                                                  |
| APR/MAY/JUNE                   | 1                     | 0         | 0             | APR/MAY/JUNE          | 10                        | 0                       | 0                                                  |